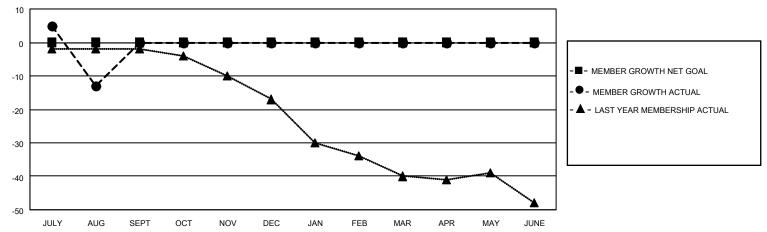

## District 26 M4

| Clubs         |               |             |               | Members               |                         |                         |                                                    |  |
|---------------|---------------|-------------|---------------|-----------------------|-------------------------|-------------------------|----------------------------------------------------|--|
|               | RESULTS FOR   | R 2020-2021 |               | RESULTS FOR 2020-2021 |                         |                         |                                                    |  |
| QUARTER       | NEW CLUB GOAL | NEW CLUBS   | DROPPED CLUBS | QUARTER MEM           | IBER GROWTH NET<br>GOAL | MEMBER GROWTH<br>ACTUAL | DROPPED<br>MEMBERS ACTUAL<br>(including transfers) |  |
| JULY/AUG/SEPT | 0             | 0           | 0             | JULY/AUG/SEPT         | 0                       | 15                      | 28                                                 |  |
| OCT/NOV/DEC   | 0             | 0           | 0             | OCT/NOV/DEC           | 0                       | 0                       | 0                                                  |  |
| JAN/FEB/MAR   | 0             | 0           | 0             | JAN/FEB/MAR           | 0                       | 0                       | 0                                                  |  |
| APR/MAY/JUNE  | 0             | 0           | 0             | APR/MAY/JUNE          | 0                       | 0                       | 0                                                  |  |

#### GOALS AND ACTUAL MEMBERS CUMULATIVE

| DROPPED CLUBS: 0 |    | 7 CLUBS OF 56 ADDED 1 OR MORE | GENDER DISTRIBUTION             |              |     |
|------------------|----|-------------------------------|---------------------------------|--------------|-----|
|                  |    | NEW MEMBERS                   | MALE                            | 883 (74.39%) |     |
|                  |    |                               | FEMALE                          | 304 (25.61%) |     |
| DROPPED MEMBERS  |    |                               |                                 | ,            |     |
| DECEASED         | 3  | CLICK HERE FOR CUMULATIVE     | TOTAL FAMILY UNIT MEMBERS       |              | 219 |
| CLUB CANCELLED 0 |    | MEMBERSHIP DATA               |                                 |              |     |
| OTHER            | 25 |                               | FAMILY MEMBERS PAYING HALF DUES |              | 111 |
| TOTAL            | 28 |                               | 000                             |              |     |